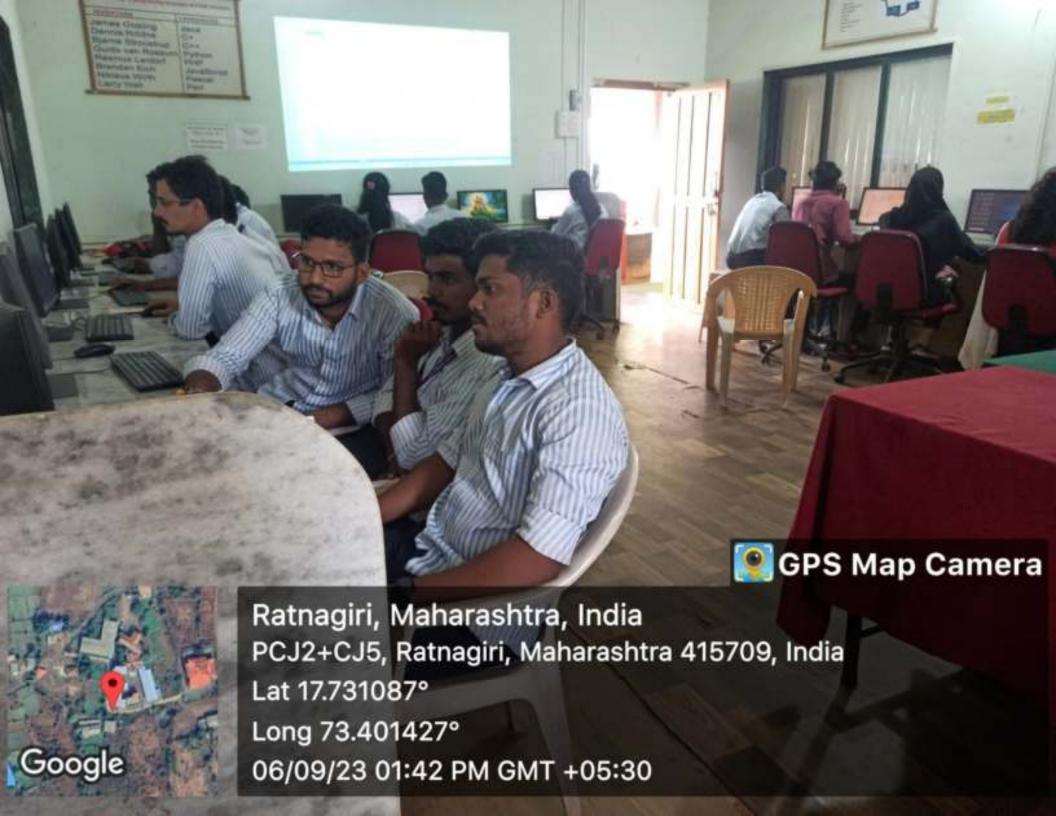

Geo tag photo of students using Computers

Academic Year 2018-2023

Google

Ratnagiri, Maharashtra, India PCJ2+FM6, Ratnagiri, Maharashtra 415612, India Lat 17.731131° Long 73.401433°

02/12/21 12:52 PM

Sahajeevan Shikshan Sanstha's