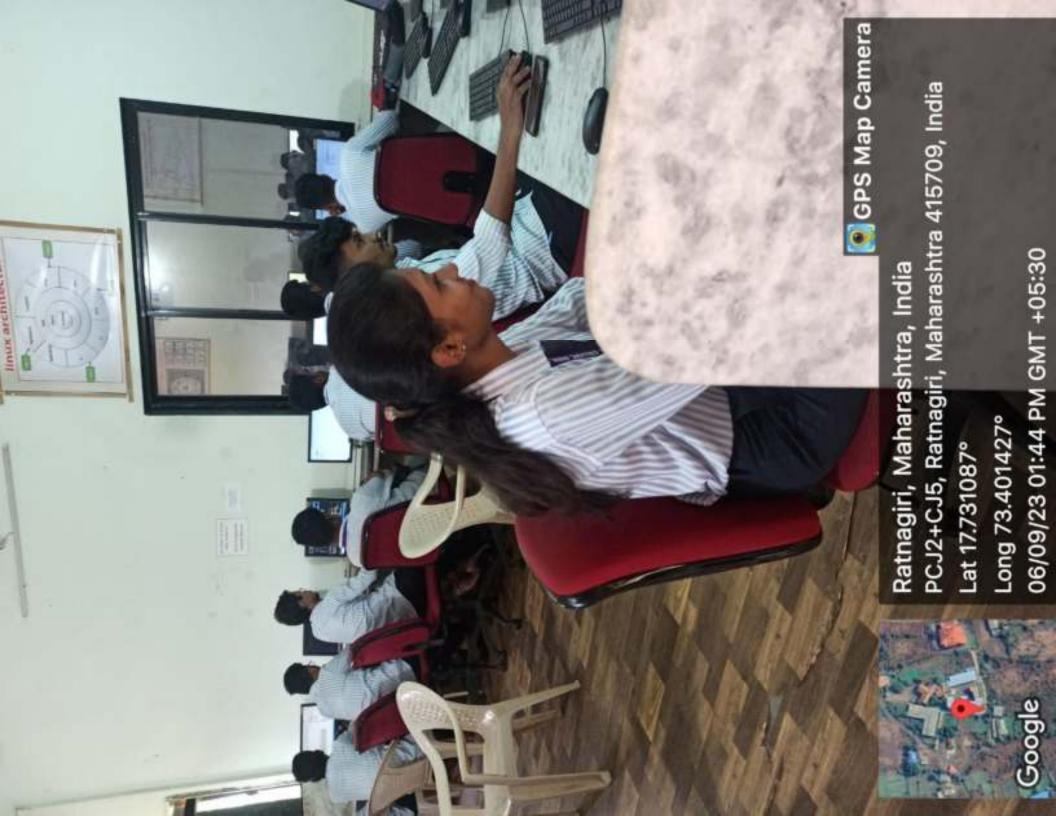

Geo tag photo of students using Computers

Academic Year 2018-2023

Google

Ratnagiri, Maharashtra, India PCJ2+FM6, Ratnagiri, Maharashtra 415612, India Lat 17.731131° Long 73.401433°

02/12/21 12:52 PM

Sahajeevan Shikshan Sanstha's