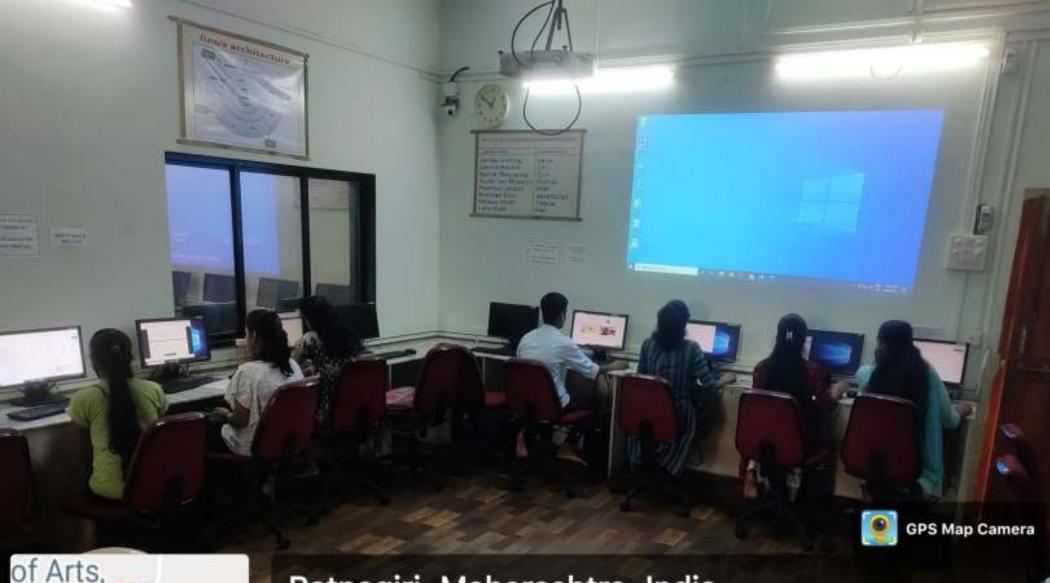

Geo tag photo of students using Computers

Academic Year 2018-2023

Google

Ratnagiri, Maharashtra, India PCJ2+FM6, Ratnagiri, Maharashtra 415612, India Lat 17.731131° Long 73.401433°

02/12/21 12:52 PM

Sahajeevan Shikshan Sanstha's