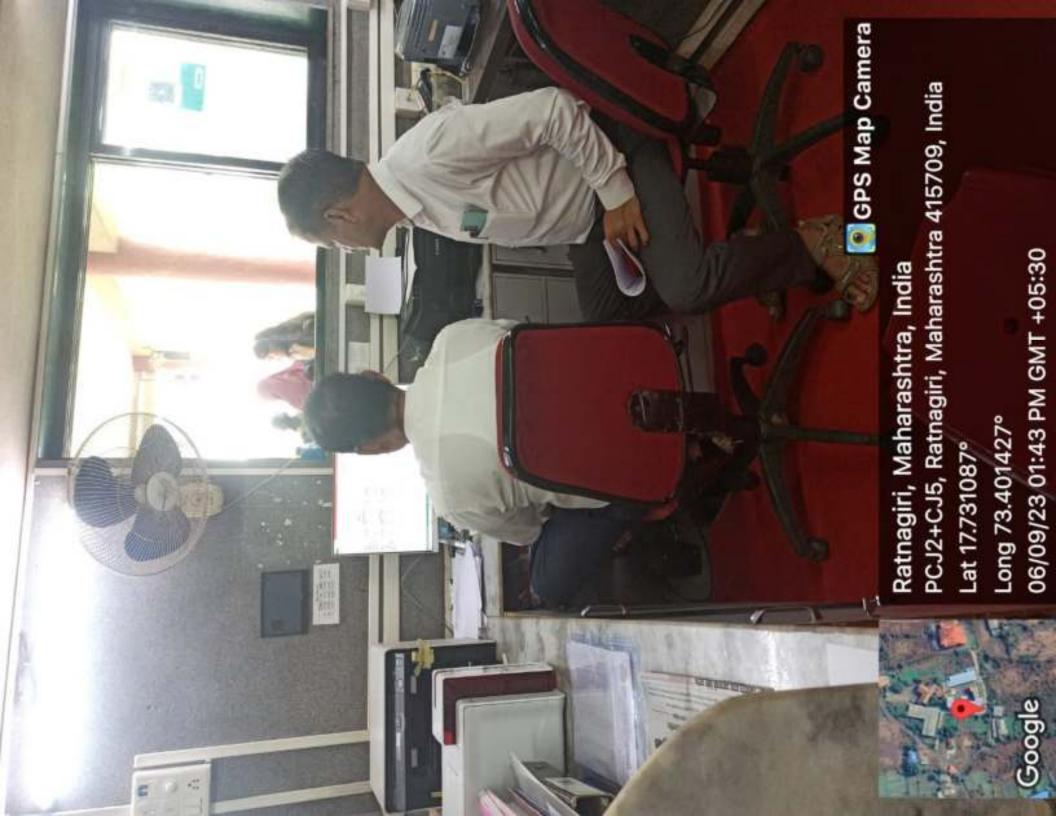

Geo tag photo of students using Computers

Academic Year 2018-2023

Google

Ratnagiri, Maharashtra, India PCJ2+FM6, Ratnagiri, Maharashtra 415612, India Lat 17.731131° Long 73.401433°

02/12/21 12:52 PM

Sahajeevan Shikshan Sanstha's