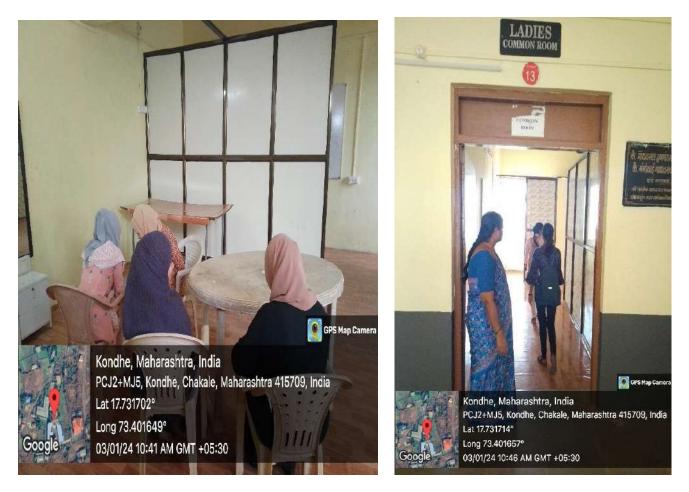

#### (Verified by Auditor during physical visit)

| • Rest rooms.                                  |   | YES |
|------------------------------------------------|---|-----|
| <ul> <li>Medical facilities.</li> </ul>        |   | YES |
| • Gender counseling.                           |   | YES |
| • Separate washrooms.                          |   | YES |
| • Women's washrooms with sanitary pad          | - | YES |
| dispensers and sanitary pad incinerators       |   |     |
| • Separate dining spaces for women in canteen. |   | YES |

| 18. | Sanitary incinerating machinery is available in the women's washrooms.                      |  |
|-----|---------------------------------------------------------------------------------------------|--|
| 19. | The classrooms / Library offers equal o ortunities to all enders.                           |  |
| 20. | Common rooms are available to boys and irls.                                                |  |
| 21. | Healthcare section of the organization takes s ecial care in ender related illnesses.       |  |
| 22. | The University/ College has an insurance<br>for the students in case of death/<br>emergenc? |  |
| 23. | Gender related counselling facility exists in the organization.                             |  |
| 24. | Transportation by the organization is safe and efficient                                    |  |
| 25. | Three suggestions by students on gender<br>related issues of the campus: 1.<br>2.<br>3.     |  |