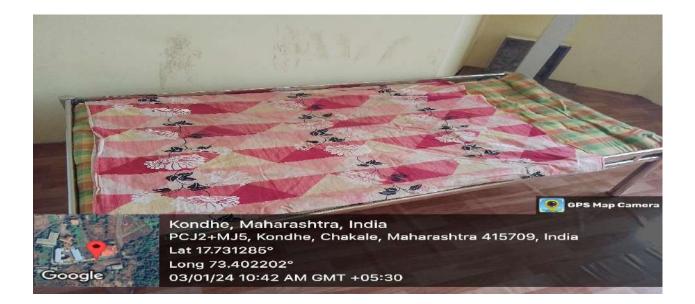

#### Gender audit recommendations:

1. College has no written gender policy document, it needs to be formulated and implemented.

- 2. Gender sensitization activities and programs should be organized on a regular basis.
- 3. In the library separate reading rooms for boys and girls should be provided.
- 4. The management should prepare a policy to offer partial freeship to needed girl students.
- 5. Display the rules, regulations and guidelines of women development cell.
- 6. The count of sanitary napkin vending machines and Incinerator should be installed.
- 7. It is strongly recommended that the girls' common rooms should be provided with facilities like a resting bed and other necessary facilities .
- 8. The hygiene of washrooms should be given attention.
- 9. Awareness has to be created among students about the gender policy, the statutory bodies related to the same and their role and the gender sensitization programs. The teaching staff can take a lead in this aspect.
- 10. A health care section may be initiated. This should include a gender related counseling facility.
- 11. A gender focused learning which involves group learning can help reduce the divide.