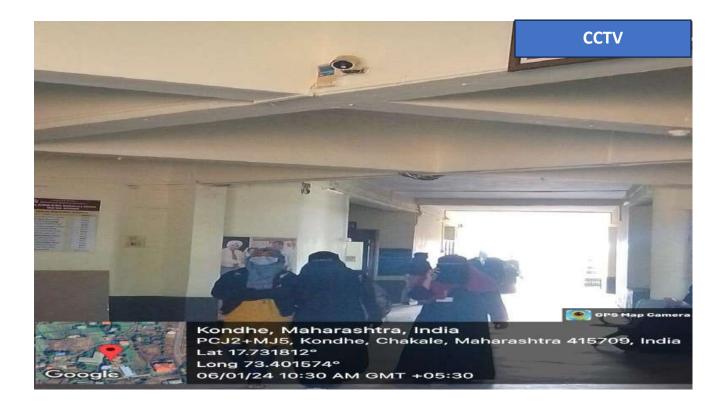

12. Safety features provided for genders. YES/NO (verified by Auditor during physical visit)

| <ul> <li>Male and female guards at gate</li> </ul> | <br>YES |
|----------------------------------------------------|---------|
| • CCTV cameras                                     | <br>YES |