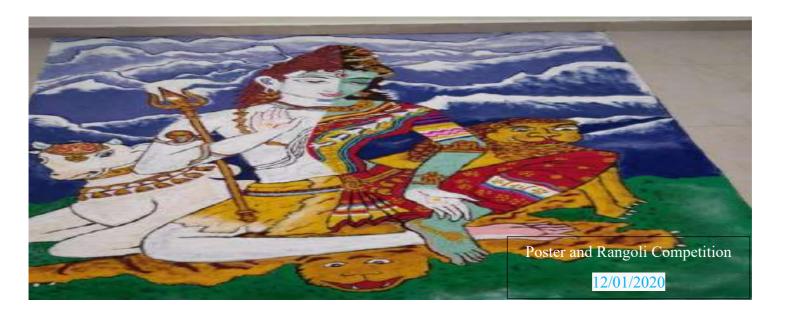

# Rangoli Competition

#### **REPORT**

| Name of the activity   | Name of the scheme | Date of the activity |
|------------------------|--------------------|----------------------|
| Rangoli<br>Competition | Gender Issue       | 12/01/2020           |

The Gender-Based Poster and Rangoli Competition was organized by our college with the aim of promoting gender equality, raising awareness about gender-related issues and encouraging creative expression through art. The event took place on 12/01/2020 at ICS College . Participants from various class enthusiastically participated.