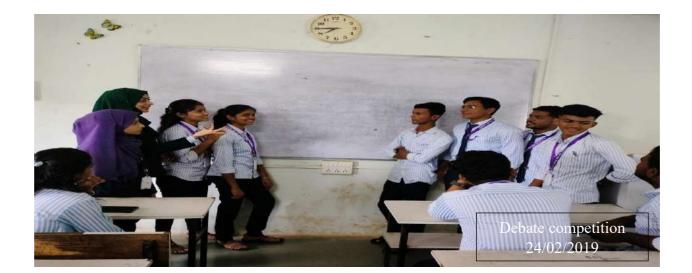

#### Debate Competition REPORT

| Name of the activity  | Name of the scheme | Date of the activity |
|-----------------------|--------------------|----------------------|
| Debate<br>competition | Gender Issue       | 24/02/2019           |

The Debate Connetition held on 24/02/2019 at our College was a stimulating and insightful event that brought together participants from various educational institutions. The purpose of the connetition was to encourage critical thinking, articulate arguments, and foster constructive dialogue on the topic of gender equity. The event aimed to explore diverse perspectives and solutions to promote equality and inclusivity in our society.