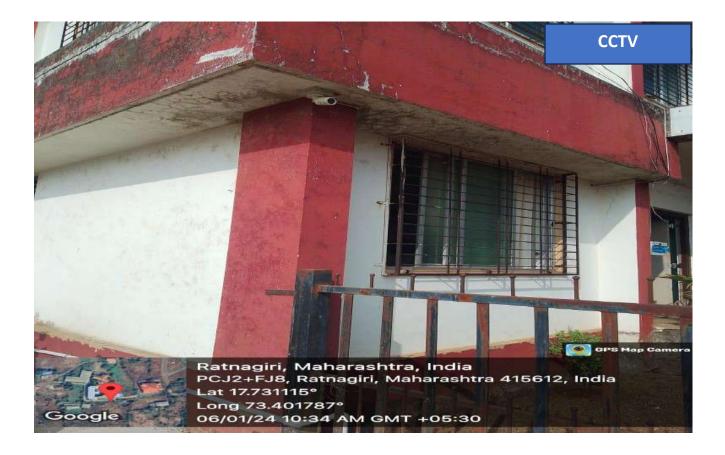

12. Safety features provided for genders. YES/NO (verified by Auditor during physical visit)

| <ul> <li>Male and female guards at gate</li> </ul> | <br>YES |
|----------------------------------------------------|---------|
| • CCTV cameras                                     | <br>YES |