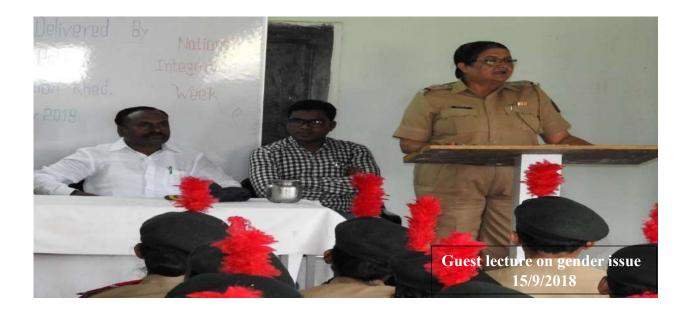

#### <u>Guidance lecture By PSI</u> <u>Suvarna Patki</u>

#### **REPORT**

| Name of the<br>activity                                  | Name of the scheme | Date of the activity |
|----------------------------------------------------------|--------------------|----------------------|
| Organized<br>guidance lecture<br>by PSI Suvarna<br>patki | Gender Issue       | 15/09/2018           |

On 15/9/2018, a guest lecture on gender issues was organized at our College . The event aimed to raise awareness, educate the audience, and foster constructive discussions about the challenges and opportunities related to gender in our society. The lecture was part of our ongoing efforts to promote gender equality and inclusivity in our community.