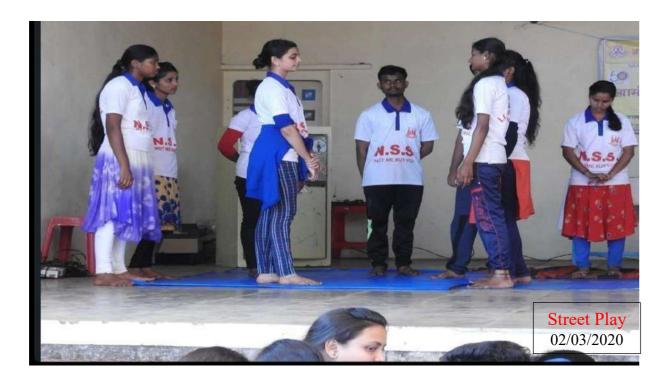

#### **REPORT**

| Name of the activity   | Name of the scheme | Date of the activity |
|------------------------|--------------------|----------------------|
| Rangoli<br>Competition | Gender Issue       | 12/01/2020           |

The Gender-Based Poster and Rangoli Competition was organized by our college with the aim of promoting gender equality, raising awareness about gender-related issues and encouraging creative expression through art. The event took place on 12/01/2020 at ICS College . Participants from various class enthusiastically participated.