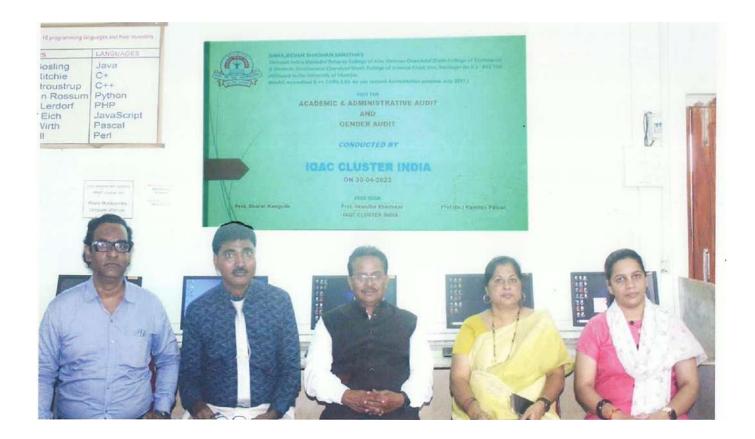

# 2020-21 to 2022-23

**GENDER AUDIT** 

Conducted by

IQAC CLUSTER INDIA (Reg.No.MAH/236/2021/PUNE)

#### FOR Sahajeevan Shikshan Sanstha's Shrimati Indira Mahadev Beharay College of Arts, Shriman Chandulal Sheth College of Commerce and Shrimati Shobhanatai Chandulal Sheth College of Science, Khed, Dist. Ratnagiri.

The Gender Audit Committee visited College/ University on:

|                | -                | •          |
|----------------|------------------|------------|
| Day : Saturday | Date: 30/04/2023 | Time; 9.30 |
|                |                  |            |

The External Peer committee members for Gender Audit appointed by IQAC Cluster India are:

| No | Name                           | Designation | Address | Signature |
|----|--------------------------------|-------------|---------|-----------|
| 1. | Prof. Mrs. Skandha<br>Khedekar | Chairman    | Dapoli  | Softh .   |
| 2. | Prof. (Dr.) Ramdas<br>Pawar    | Member      | Pune    | fande     |

The Gender Audit report has been submitted by IQAC Cluster India on: 30.04.2023

Ansilit.J.

Principal Section I: Basic Details of the Organization:

Chairman of Commette.

| Ι  | Name of the Trust/ Society | Sahajeevan Shikshan Sansha, Khed                                                          |
|----|----------------------------|-------------------------------------------------------------------------------------------|
|    | Address<br>Phone no:       | At/Post Khed, Tal - Khed<br>Dist — Ratnagiri, Pin- 415709                                 |
|    |                            | 02356-263627                                                                              |
|    | E-mail                     | sahjeevankhed@gmail.com                                                                   |
|    | Year of Establishment:     | 1969                                                                                      |
| I1 | Name of the College/       | Shrimati Indira Mahadev Behere<br>College of Arts, Shriman Chandulal                      |
|    | Institute:                 | Sheth College of Commerce &<br>Shrimati Shobhanatai Chandulal Sheth<br>Colle e of Science |
|    | Address:                   | At/Post Khed, Tal - Khed<br>Dist — Ratnagiri, Pin- 415709                                 |
|    | Year of Establishment      | 1990                                                                                      |
|    | Authority Name& phone      | Prof. Dr. A. J. Awati                                                                     |
|    | No.:                       | 9960033567                                                                                |
|    | Coordinators name & Phone  | Prof. Dr. A. M. Shaikh                                                                    |
|    | no                         | 8805979643                                                                                |
|    |                            |                                                                                           |
|    |                            |                                                                                           |
|    | Contact Details:           |                                                                                           |
|    | 1. Telephone no with STD   | 02356- 263627                                                                             |
|    | code                       |                                                                                           |
|    | 2. Fax no:                 | 02356-260100                                                                              |
|    |                            | 8888260100                                                                                |
|    |                            |                                                                                           |