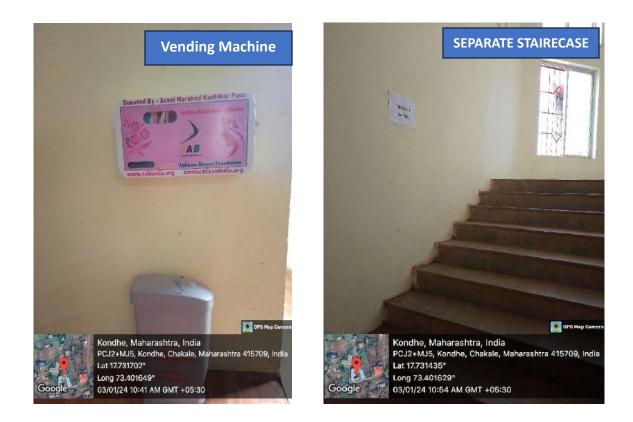

#### (Verified by Auditor during physical visit)

| • Rest rooms.                                  |   | YES |
|------------------------------------------------|---|-----|
| <ul> <li>Medical facilities.</li> </ul>        |   | YES |
| • Gender counseling.                           |   | YES |
| • Separate washrooms.                          |   | YES |
| • Women's washrooms with sanitary pad          | - | YES |
| dispensers and sanitary pad incinerators       |   |     |
| • Separate dining spaces for women in canteen. |   | YES |

12. Safety features provided for genders. YES/NO (verified by Auditor during physical visit)

| <ul> <li>Male and female guards at gate</li> </ul> | <br>YES |
|----------------------------------------------------|---------|
| • CCTV cameras                                     | <br>YES |