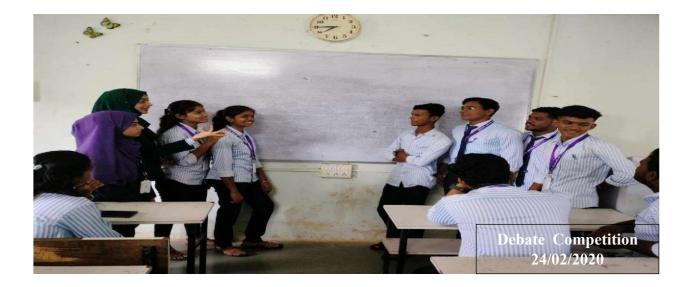

#### Debate Competition REPORT

| Name of the activity  | Name of the scheme | Date of the activity |
|-----------------------|--------------------|----------------------|
| Debate<br>competition | Gender Issue       | 24/02/2019           |

The Debate Connetition held on 24/02/2019 at our College was a stimulating and insightful event that brought together participants from various educational institutions. The purpose of the connetition was to encourage critical thinking, articulate arguments, and foster constructive dialogue on the topic of gender equity. The event aimed to explore diverse perspectives and solutions to promote equality and inclusivity in our society.