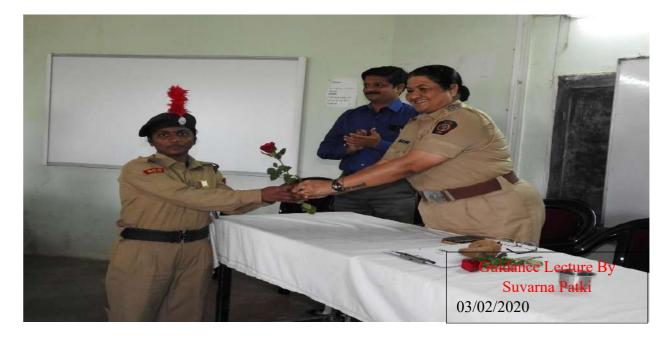

Ref. No.: ICS/

Date :

### **REPORT**

| Name of the activity                 | Name of the scheme | Date of the activity |
|--------------------------------------|--------------------|----------------------|
| Guidance Lecture<br>By Suvarna Patki | Gender Issue       | 03/02/2020           |

On 03/02/2020, a guest lecture on gender issues was organized at our College The event aimed to raise awareness ,educate the audience constructive discussion about the challenges and opportunities related to gender in our society. The lecture was part of our ongoing efforts to promote gender equality and inclusivity in our community.