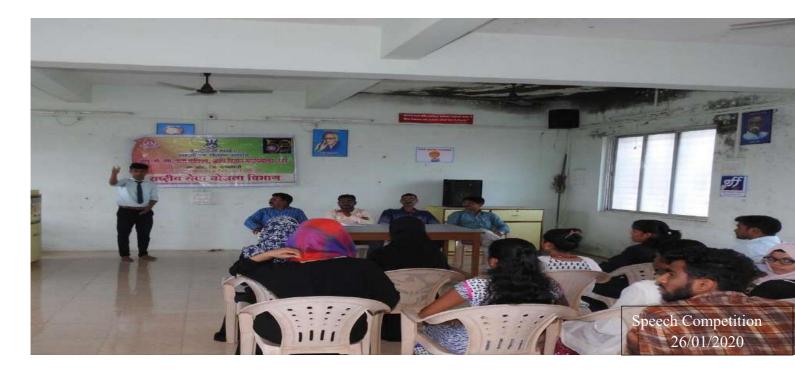

t

st.J.

**Speech competition** 

# **REPORT**

| Name of the<br>activity | Name of the scheme | Date of the activity |
|-------------------------|--------------------|----------------------|
| Speech<br>Competition   | Gender Issue       | 26/01/2020           |

The NSS Department Organized gender based Speech Competition was held to promote awareness, understanding, and advocacy for gender equity in our community. The event aimed to provide a platform for participants to voice their thoughts and ideas on this crucial topic and inspire positive change. The competition brought together individuals from diverse backgrounds, fostering a rich exchange of perspectives. the event took place on 26/01/2020 at **ICS College.** 